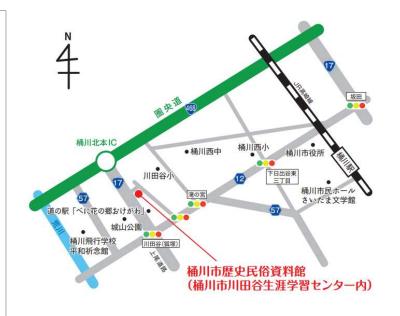

#### ◆交通案内◆

- ○鉄道・バス
- ·JR 高崎線 桶川駅西口から 桶川市内循環バス 西 10·11·20
- 「生涯学習センター入口」下車、徒歩約2分
- ・東武東上線・JR 川越線 川越駅から 東武バスウエスト 桶川駅西口行き 「川田谷支所」下車、徒歩約 10 分
- ○車
- ・圏央道「桶川北本インター」下車、 上尾道路をさいたま市方面へ約3分